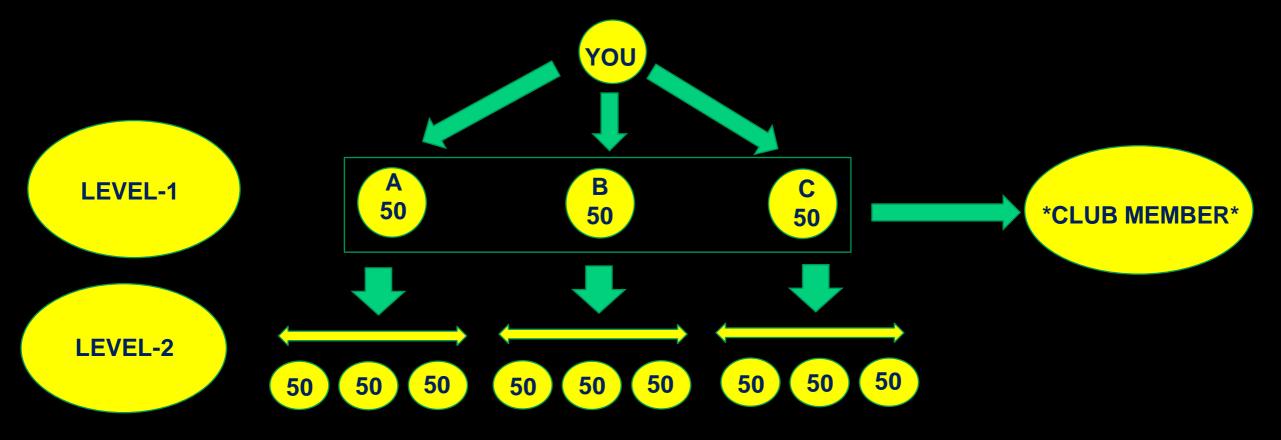

#### After pay of 1000/- Rs. + 18% charges user will get benefits of

- I. Cashback / EDP POINT.
- II. If user select cashback option user will get 1000/-RS cash back in cash back wallet.
- III. If user select EDP POINT, user will get 2000 EDP POINT in EDP POINT wallet.
- IV. Cash back can be use for purchase of product.
- V. EDP POINTS can adjustable while billing the product.
- VI. All this benefit can see in our e-commerce portal (www.imartindia.in)
- VII. If you join any 3 user under you, You'll be eligible for <u>"100 Dreamers Club"</u> earning

# Purchase Amount 1000/-

Cash back of 1000/-Rs or 2000 EDP POINT

If you have 3 user direct under you, you shall be \*Club Member\* in "100 Dreamers Club "