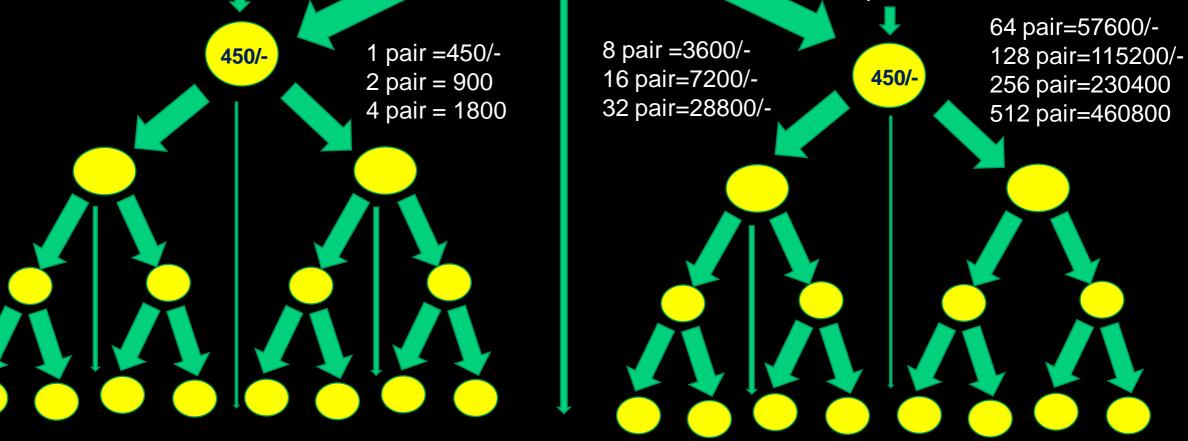

# "100 DREAMER'S CLUB "STRUCTURE

| Level   | Club Members | Activation fee | Earning    | Upgrade fee  | Cash income | Coupon     |
|---------|--------------|----------------|------------|--------------|-------------|------------|
| Level 1 | 3            | 450            | 1350       | 900          | 450         |            |
| Level 2 | 9            | 900            | 8100       | 2700         | 3780        | 1620       |
| Level 3 | 27           | 2700           | 72900      | 8100         | 45360       | 19440      |
| Level 4 | 81           | 8100           | 656100     | 24300        | 442260      | 189540     |
| Level 5 | 243          | 24300          | 5904900    | 72900        | 4082400     | 1749600    |
| Level 6 | 729          | 72900          | 53144100   | 218700       | 37047780    | 15877620   |
| Level 7 | 2187         | 218700         | 478296900  | 656100       | 334348560   | 143292240  |
| Level 8 | 6561         | 656100         | 4304672100 | 1968300      | 3011892660  | 1290811140 |
|         |              |                |            | Total Income | 3387862800  | 1451941200 |

# STRUCTURE OF "100 DREAMERS CLUB"