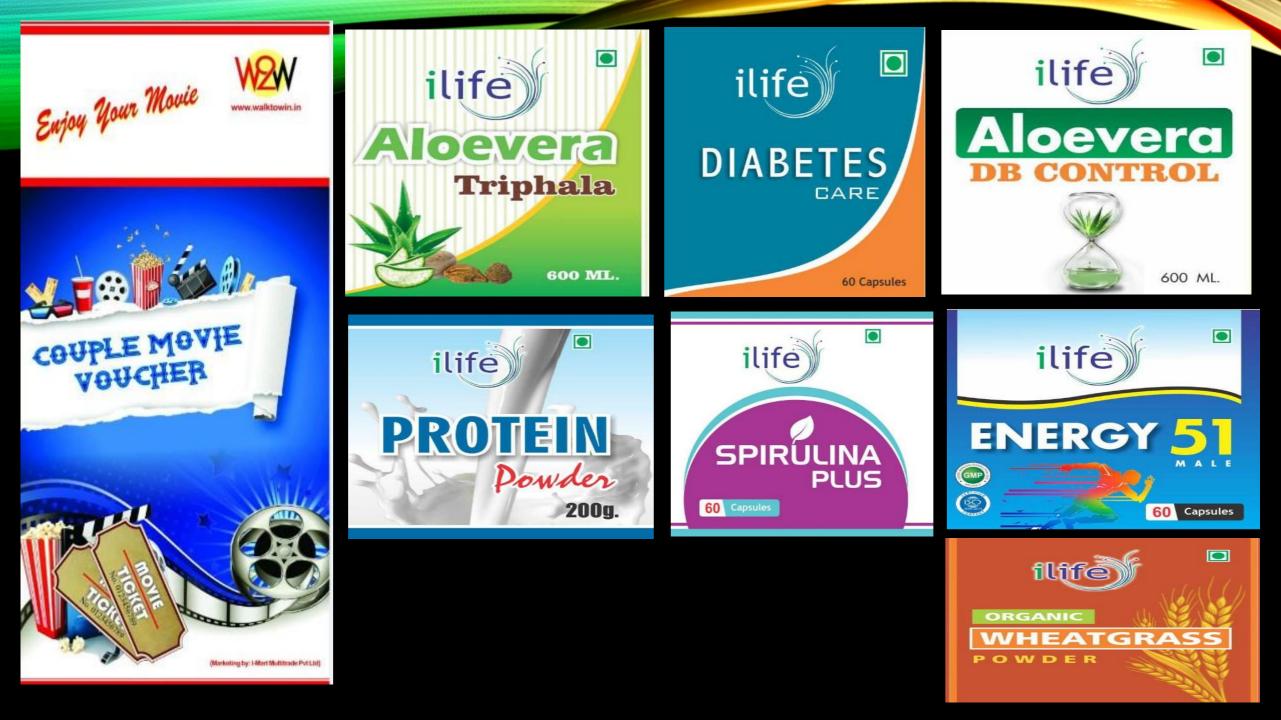

#### Quality

Every product in I-Mart India has verified after verifying the product then on product is uploaded All Seller/Vendor in I-Mart India are verified

- 1. ALOE VERA WITH TRIPHLA
- 3. KIDS BOOSTER F12
- 5. DIABETES CARE

- 7. WHEAT GRASS
- 9. ENERGY 51 (FEMALE)

2. ALOE VERA DB CONTROL

4. PANCH TULSI AMRIT

6. SPIRILUNA PLUS

8. PROTEIN

10. ENERGY 51(MALE)