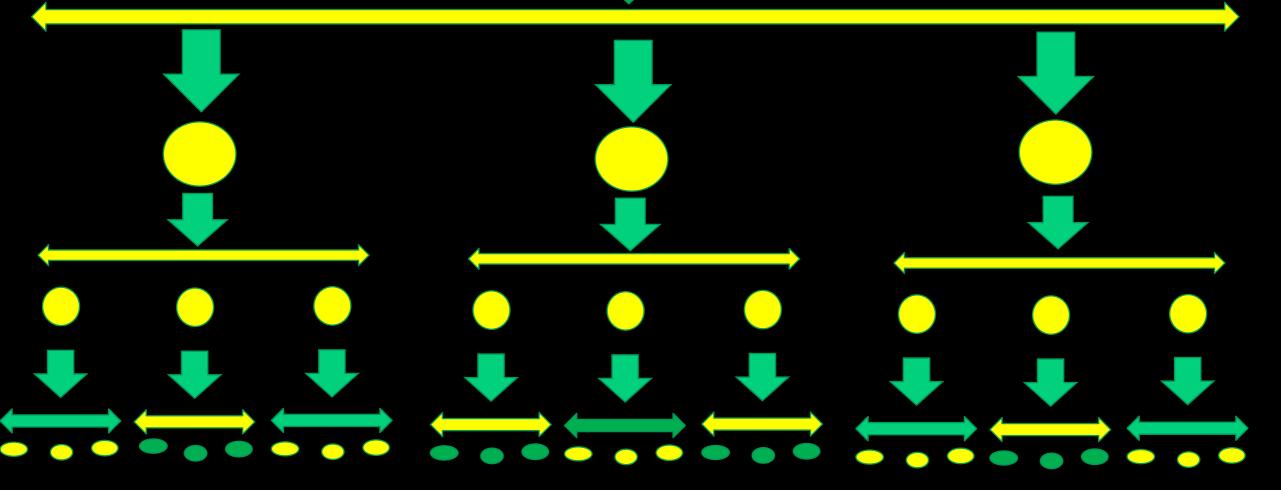

# DIRECT INCOME FOR USERS

# "100 DREAMER'S CLUB "STRUCTURE

| Level   | Club Members | Activation fee | Earning    | Upgrade fee  | Cash income | Coupon     |
|---------|--------------|----------------|------------|--------------|-------------|------------|
| Level 1 | 3            | 450            | 1350       | 900          | 450         |            |
| Level 2 | 9            | 900            | 8100       | 2700         | 3780        | 1620       |
| Level 3 | 27           | 2700           | 72900      | 8100         | 45360       | 19440      |
| Level 4 | 81           | 8100           | 656100     | 24300        | 442260      | 189540     |
| Level 5 | 243          | 24300          | 5904900    | 72900        | 4082400     | 1749600    |
| Level 6 | 729          | 72900          | 53144100   | 218700       | 37047780    | 15877620   |
| Level 7 | 2187         | 218700         | 478296900  | 656100       | 334348560   | 143292240  |
| Level 8 | 6561         | 656100         | 4304672100 | 1968300      | 3011892660  | 1290811140 |
|         |              |                |            | Total Income | 3387862800  | 1451941200 |

# STRUCTURE OF "100 DREAMERS CLUB"